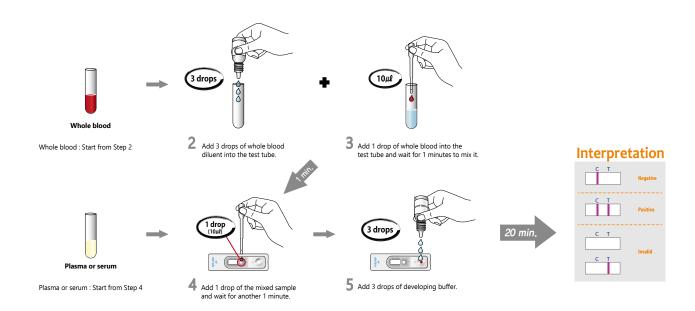

pplicable to all artiodactyl mammals (Cattle, Sheep, Goat, Pig)
- Sensitivity: 95.4% vs. Commercial ELISA
- Specificity: 98.5% vs. Commercial ELISA

#### **Sensitivity and Specificity tests**

| Bovine       |   | FMD NSP Ab ELISA |    |
|--------------|---|------------------|----|
|              |   | +                | -  |
| Anigen Rapid | + | 270              | 2  |
| FMD NSP Ab   | - | 13               | 22 |

| Porcine                    |   | FMD NSP Ab ELISA |     |
|----------------------------|---|------------------|-----|
|                            |   | +                | -   |
| Anigen Rapid<br>FMD NSP Ab | + | 20               | 6   |
|                            | - | 1                | 575 |

<sup>\*</sup> Sensitivity: 95.4%, Specificity: 98.5%

#### **Test Procedures**



# **Ordering Information**

| Cat. No. | Description      | Туре   | Packing size    |
|----------|------------------|--------|-----------------|
| RB2802DD | Rapid FMD NSP Ab | Device | 1 Test x 10/Kit |